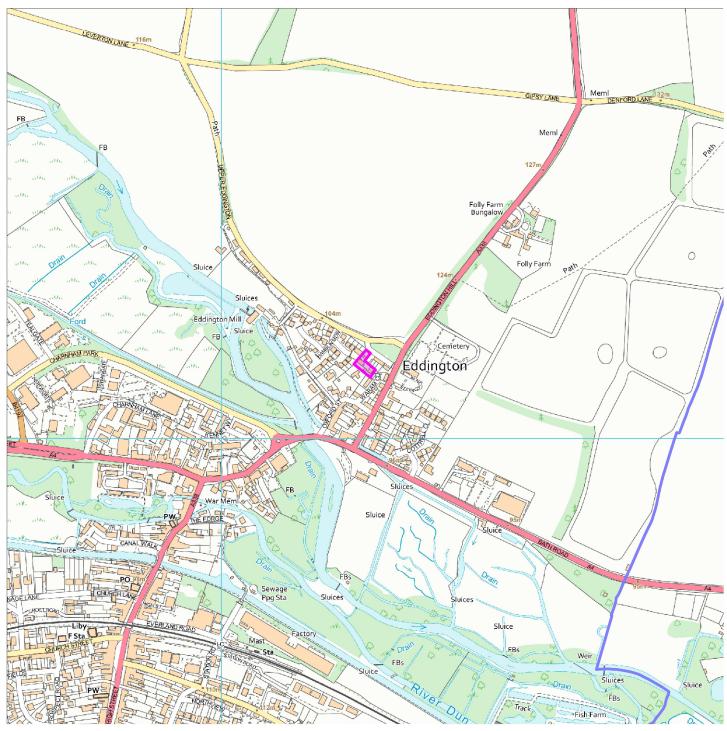

## 23/00584/OUT

## Harefield House And The Gables, Upper Eddington, Hungerford RG17 0QL

## **Map Centre Coordinates:**

Reproduced from the Ordnance Survey map with the permission of the Controller of Her Majesty's Stationery Office © Crown Copyright 2003.

Unauthorised reproduction infringes Crown Copyright and may lead to prosecution or civil proceedings .

| Scale 1:8287 |     |     |     |     |  |
|--------------|-----|-----|-----|-----|--|
| m            | 110 | 220 | 330 | 440 |  |

| Organisation | West Berkshire Council |
|--------------|------------------------|
| Department   |                        |

Scale: 1:8286

 Comments
 Not Set

 Date
 08 June 2023

| SLA Number | 0100024151 |
|------------|------------|